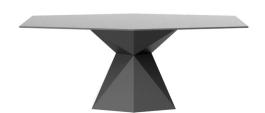

# **VERTEX TABLE**

## By KARIM

VERTEX is a set of table and chairs with triangular planes which join dynamically together to create comfortable forms suitable for dining or meeting rooms, banquet or lecture halls and other casual needs. VERTEX looks as if it was chiseled from a single block of material, what remains is structural yet, beautiful. The VERTEX collection was created to integrate a more conceptual architectural piece into our space, to give it a more sophisticated touch.

## **Description**

Made of polyethylene resin by rotational moulding. 100% Recyclable. Item suitable for indoor and outdoor use. Available in different finishes. Tabletop with HPL or Glass.