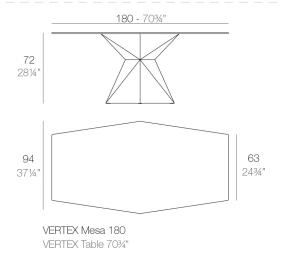

# **VERTEX TABLE**

## **Description**

Made of polyethylene resin by rotational moulding. 100% Recyclable. Item suitable for indoor and outdoor use. Available in different finishes. Tabletop with HPL or Glass.

### Weight

62.9 Kg