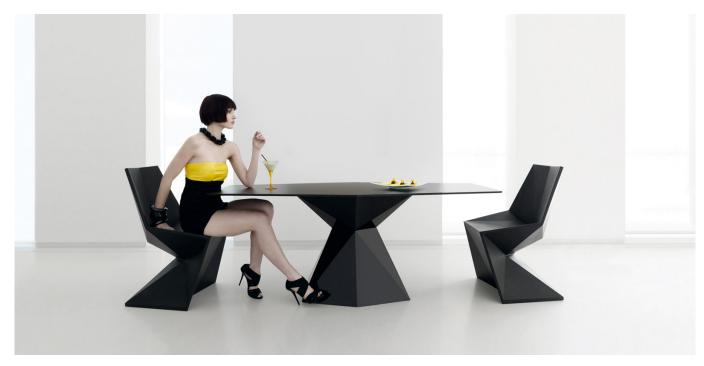

# **VERTEX TABLE**

## By KARIM

VERTEX is a set of table and chairs with triangular planes which join dynamically together to create comfortable forms suitable for dining or meeting rooms, banquet or lecture halls and other casual needs. VERTEX looks as if it was chiseled from a single block of material, what remains is structural yet, beautiful. The VERTEX collection was created to integrate a more conceptual architectural piece into our space, to give it a more sophisticated touch.